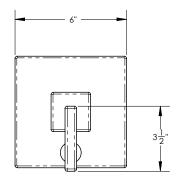

# **TECHNICAL DETAILS**

ADA Compliance: No
Access Hole Diameter: 5"
Handle Turn Angle: 115°
Installation Type: Wall Mounted
Primary Material: Brass
Valve Material: Ceramic
Flow Restriction: 1.8 gpm
Water Pressure Maximum: 85 PSI
Water Pressure Minimum: 20 PSI
Water Pressure Recommended: 60 PSI

# $9\frac{1}{8}$ " $2\frac{5}{8}$ " $2\frac{3}{16}$ "