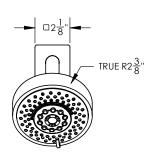

# **TECHNICAL DETAILS**

ADA Compliance: No
Access Hole Diameter: 5"
Handle Turn Angle: 115°
Installation Type: Wall Mounted
Primary Material: Brass
Valve Material: Ceramic
Flow Restriction: 1.8 gpm
Water Pressure Maximum: 85 PSI
Water Pressure Minimum: 20 PSI
Water Pressure Recommended: 60 PSI

# $9\frac{1}{8}$ " $2\frac{5}{8}$ " $2\frac{3}{16}$ "