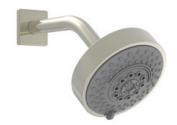

# Pressure Balance Shower and Diverter Set (Less Spout)

4-143

## **PRODUCT FEATURES**

- Style: Contemporary
- Collection: Mix
- Temperature Controlled By Pressure Balance
- Lever Handle