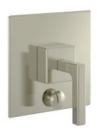

# Pressure Balance Shower and Diverter Set (Less Spout)

4-143

## **PRODUCT FEATURES**

- Style: Contemporary
- Collection: Mix
- Temperature Controlled By Pressure Balance
- Lever Handle